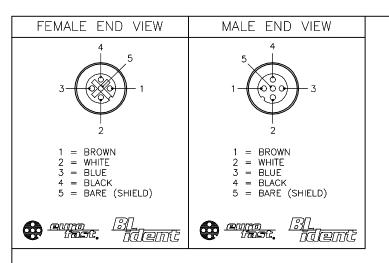

## NOTES:

REV DESCRIPTION

- 1. "/S90" DESIGNATES THERMOPLASTIC POLYURETHANE (TPU) CABLE.
- 2. "/S2501" DESIGNATES RFID CABLE WITH TPU JACKET AND BLACK OVERMOLD. USE "C" SIZE (CM7) BODIES FOR EUROFAST CONNECTORS.
- 3. NUMBER OF COILS IS REFERENCE ONLY.