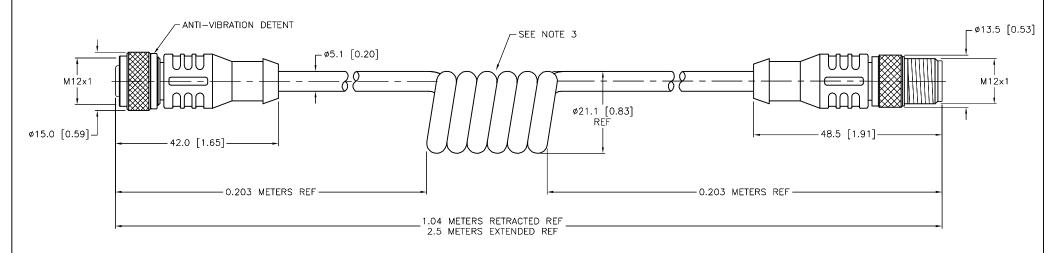

| SPECIFICATIONS                |                                            |  |  |  |
|-------------------------------|--------------------------------------------|--|--|--|
| CONTACT CARRIER MATERIAL      | NYLON OR TPU                               |  |  |  |
| MOLDED HEAD MATERIAL/COLOR    | TPU/BLACK                                  |  |  |  |
| CONTACT MATERIAL/PLATING      | BRASS/GOLD                                 |  |  |  |
| COUPLING NUT MATERIAL/PLATING | BRASS/NICKEL                               |  |  |  |
| RATED CURRENT [A]             | 4.0 A                                      |  |  |  |
| RATED VOLTAGE [V]             | 250 V                                      |  |  |  |
| OUTER JACKET MATERIAL/COLOR   | TPU/YELLOW                                 |  |  |  |
| CONDUCTOR INSULATION MATERIAL | PVC                                        |  |  |  |
| NUMBER OF CONDUCTORS [AWG]    | 2x22 AWG, 2x24 AWG, 24 AWG DRAIN           |  |  |  |
| SHIELDING                     | ALUMINUM/POLYESTER FOIL AND BRAIDED SHIELD |  |  |  |
| TEMPERATURE RANGE             | -40°C to +90°C (-40°F to +194°F)           |  |  |  |
| PROTECTION CLASS              | NEMA 1,3,4,6P AND IEC IP68, IP69K          |  |  |  |

## NOTES:

REV DESCRIPTION

- 1. "/S90" DESIGNATES THERMOPLASTIC POLYURETHANE (TPU) CABLE.
- 2. "/S2501" DESIGNATES RFID CABLE WITH TPU JACKET AND BLACK OVERMOLD. USE "C" SIZE (CM7) BODIES FOR EUROFAST CONNECTORS.
- 3. NUMBER OF COILS IS REFERENCE ONLY.